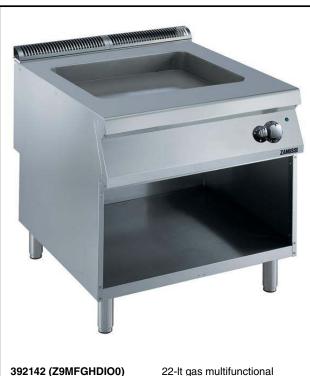

## **Modular Cooking Range Line EVO900 Gas Multifunctional Cooker with compound bottom**

cooker with compound cooking surface

### Item No.

Suitable for natural gas or LPG. Burners to have a double flame line to guarantee heat uniformity. To be installed on 50 mm high feet for cleaning ease. Well to have rounded corners and cooking surface in compound steel (a 3 mm layer of 316 AISI stainless steel on top of a 12 mm layer of mild steel). Exterior panels of unit in stainless steel with Scotch Brite finish.

## **Main Features**

- Multi purpose cooking appliance that can be used to shallow fry, cook liquids or even as a bain marie. Unit can be used for sautéing, poaching, steaming, simmering, stewing, braising, boiling and preparing white sauces.
- Well cooking surface made in compound steel (a 3mm layer of 316 AISI stainless steel on top of a 12mm layer of mild steel) for optimum grilling results.
- The stainless steel well to have rounded corners to • facilitate cleaning.
- · Bottom temperature control is precisely set by a thermostat on the control panel.
- Uniform temperature distribution over the whole base.
- Short heat-up time of the empty pan.
- Burners equipped with double flame line for better heat • distribution.
- The special design of the control knob system guarantees against water infiltration.
- Working temperature can be set from 80 °C to 300 °C.

## Construction

- All exterior panels in Stainless Steel with Scotch Brite finishing.
- Delivered with runners for gastronorm container.