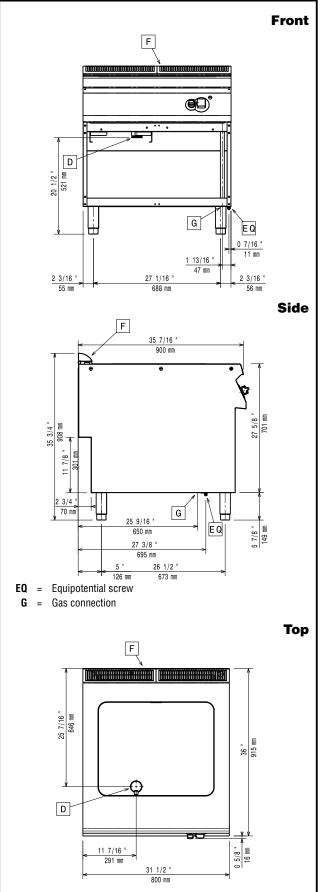

# **Key Information:**

| Working Temperature MIN: | 80 °C   |
|--------------------------|---------|
| Working Temperature MAX: | 300 °C  |
| Net weight:              | 115 kg  |
| Shipping weight:         | 99 kg   |
| Shipping height:         | 1120 mm |
| Shipping width:          | 1020 mm |
| Shipping depth:          | 860 mm  |
| Shipping volume:         | 0.98 m³ |
| Certification group:     | N9EBRG  |
| Cooking surface width:   | 630 mm  |
| Cooking surface depth:   | 509 mm  |
|                          |         |

If appliance is set up or next to or against temperature sensitive furniture or similar, a safety gap of approximately 150 mm should be maintained or some form of heat insulation fitted.

> Modular Cooking Range Line EVO900 Gas Multifunctional Cooker with compound bottom